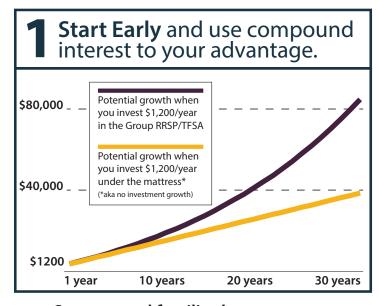

# Pay yourself first!

Set up payroll deduction (or pre-authorized contributions) and watch your savings grow.

# **How Payroll Deduction works**

- 1. Your RRSP contribution is taken off your pay cheque BEFORE taxes. You are then taxed on the remainder of your pay.
- 2. Immediate Tax Savings means that you get your tax return back on that same pay cheque.