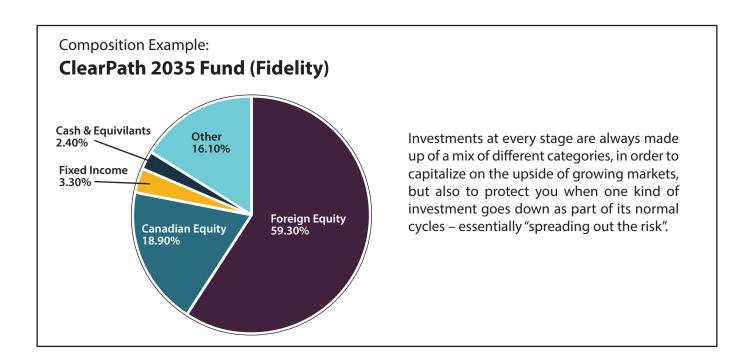

# Default fund selection: Fidelity ClearPath

By default, your Group RRSP contributions will be put into a portfolio of investments called Fidelity ClearPath.

### **Key features:**

- Made up of a group of different investments (short term investments, bonds, equities) for great balance
- Based on your planned retirement year:
  - · Further away = Focused on growing investment
  - · Closer = Focused on protecting investment
- Every five years, it automatically changes the mixture of funds to become more conservative without you having to do anything
- One of the world's largest and most experienced mutual fund companies (Fidelity started in 1946)
- Over \$207 billion in investments (making it a strong and stable investment choice)