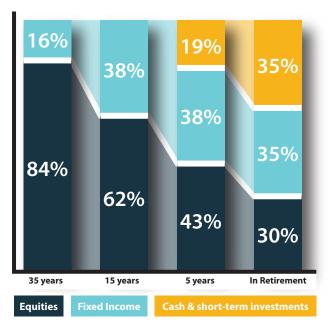

# Default fund selection: Fidelity ClearPath

By default, your Group RRSP contributions will be put into a portfolio of investments called Fidelity ClearPath.

### **Key features:**

- Made up of a group of different investments (short term investments, bonds, equities) for great balance
- Based on your planned retirement year:
  - · Further away = Focused on growing investment
  - · Closer = Focused on protecting investment
- Every five years, it automatically changes the mixture of funds to become more conservative without you having to do anything
- One of the world's largest and most experienced mutual fund companies (Fidelity started in 1946)
- Over \$207 billion in investments (making it a strong and stable investment choice)